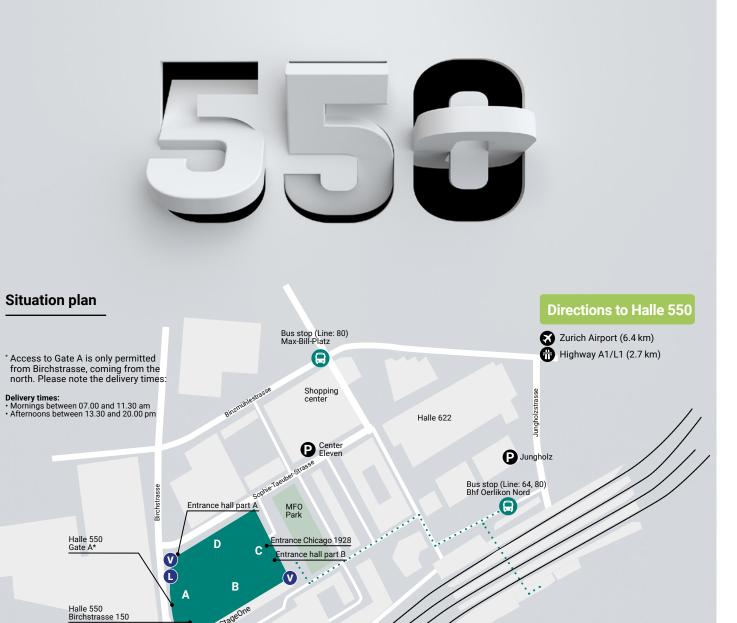

P Cityport

#### / Train station Oerlikon

- 🔁 Train stop (Line: S7, S8, S15, S16, S19, ...)
- Tram stop (Line: 11, 14)
- Bus stop Bhf Oerlikon (Line: 61, 62)
- ••• Footpath Oerlikon train station Halle 550 4'

Parking spaces for bicycles

**V** Bicycle parking spaces are located directly in front of StageOne and behind Halle 550

### Parking spaces

1 truck parking space **behind** hall part A

### Please note

- Parking spaces only on request and with written permission
- Parking is prohibited in front of hall parts B and C
- Further parking spaces are available in public parking garages in the surrounding area. Recommended parking garages are Cityport, Center Eleven and Jungholz. The availability can be checked here.

## Contact

Halle 550 Birchstrasse 150, 8050 Zürich-Oerlikon Tel: +41 58 563 95 50 | Mail: info@halle550.ch